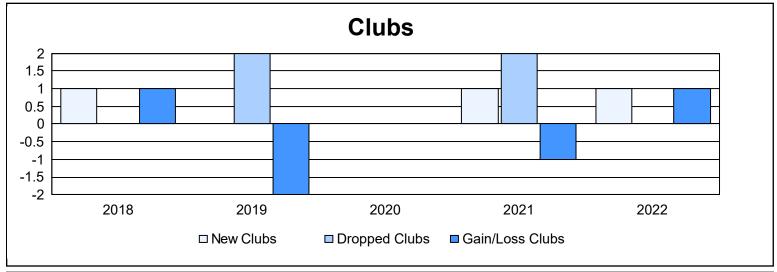

District 14 C

As of June 2022 Cumulative

| Year      | New<br>Clubs | Dropped<br>Clubs | Gain/<br>Loss<br>Clubs | New<br>Members | Charter<br>Members | Reinstate<br>Members | Transfer<br>Members | Total<br>Member<br>Added | Total<br>Members<br>Dropped | Gain/<br>Loss<br>Members |
|-----------|--------------|------------------|------------------------|----------------|--------------------|----------------------|---------------------|--------------------------|-----------------------------|--------------------------|
| 2017-2018 | 1            | 0                | 1                      | 89             | 26                 | 3                    | 3                   | 121                      | 141                         | -20                      |
| 2018-2019 | 0            | 2                | -2                     | 76             | 7                  | 4                    | 6                   | 93                       | 130                         | -37                      |
| 2019-2020 | 0            | 0                | 0                      | 55             | 2                  | 5                    | 7                   | 69                       | 108                         | -39                      |
| 2020-2021 | 1            | 2                | -1                     | 59             | 40                 | 5                    | 4                   | 108                      | 140                         | -32                      |
| 2021-2022 | 1            | 0                | 1                      | 110            | 27                 | 2                    | 5                   | 144                      | 109                         | 35                       |
| Average   | 1            | 1                | 0                      | 78             | 20                 | 4                    | 5                   | 107                      | 126                         | -19                      |