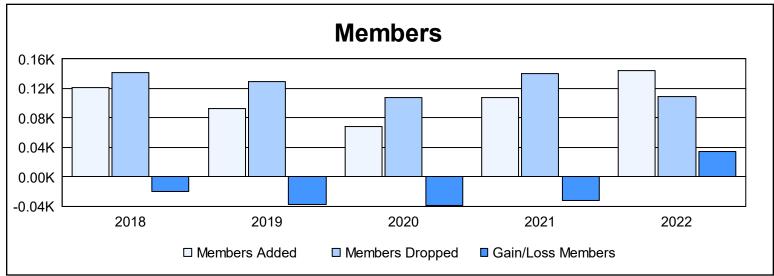

District 14 C

As of June 2022 Cumulative

| Year      | New<br>Clubs | Dropped<br>Clubs | Gain/<br>Loss<br>Clubs | New<br>Members | Charter<br>Members | Reinstate<br>Members | Transfer<br>Members | Total<br>Member<br>Added | Total<br>Members<br>Dropped | Gain/<br>Loss<br>Members |
|-----------|--------------|------------------|------------------------|----------------|--------------------|----------------------|---------------------|--------------------------|-----------------------------|--------------------------|
| 2017-2018 | 1            | 0                | 1                      | 89             | 26                 | 3                    | 3                   | 121                      | 141                         | -20                      |
| 2018-2019 | 0            | 2                | -2                     | 76             | 7                  | 4                    | 6                   | 93                       | 130                         | -37                      |
| 2019-2020 | 0            | 0                | 0                      | 55             | 2                  | 5                    | 7                   | 69                       | 108                         | -39                      |
| 2020-2021 | 1            | 2                | -1                     | 59             | 40                 | 5                    | 4                   | 108                      | 140                         | -32                      |
| 2021-2022 | 1            | 0                | 1                      | 110            | 27                 | 2                    | 5                   | 144                      | 109                         | 35                       |
| Average   | 1            | 1                | 0                      | 78             | 20                 | 4                    | 5                   | 107                      | 126                         | -19                      |